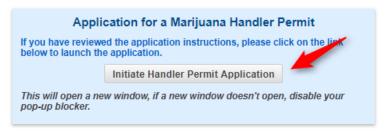

## **Renewal of Handler Permits**

- Marijuana Handler Permits expire 3 years from the certification date provided by the Marijuana Handler Course Certification.
- 90 days prior to the expirations date, the renewal process will become active through myAlaska.
  - 1. Begin by initiating a handler permit application.