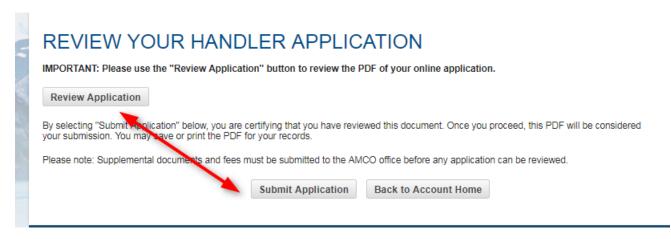

# Marijuana Handler Permit Renewal Instructions

6. Review and submit your application

7. Click on your renewed handler permit

| Handler Permit Number | First Name | Last Name | Issue Date | Effective Date | Expiration Date | Handler Status |
|-----------------------|------------|-----------|------------|----------------|-----------------|----------------|
| 19148                 | Your       | Name      | 07/01/2018 | 07/01/2018     | 11/01/2018      | Active         |